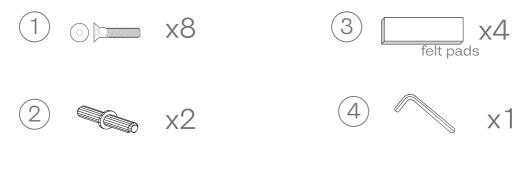

MODERN MONTESSORI FURNITURE

Toddler Tower Assembly Instructions

5 x2 mmm x4 "Drill required for Safetly Clip Installation"

2 L Brackets, 4 screws and covers

MODERN MONTESSORI FURNITURE

Step 2

\*\*Fully tighten all bolts now that they are all installed\*\*