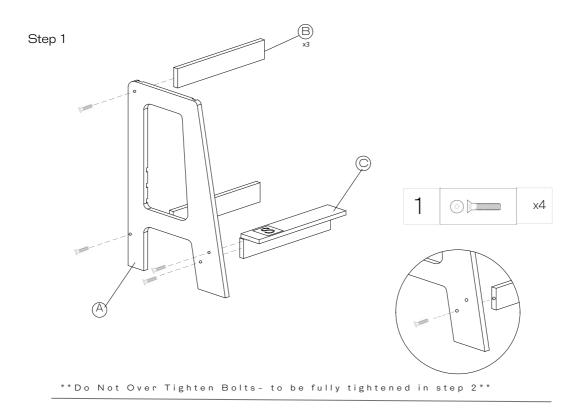

MODERN MONTESSORI FURNITURE

Toddler Tower Assembly Instructions

5 x2 mmm x4 "Drill required for Safetly Clip Installation"

2 L Brackets, 4 screws and covers

MODERN MONTESSORI FURNITURE

Step 2

\*\*Fully tighten all bolts now that they are all installed\*\*