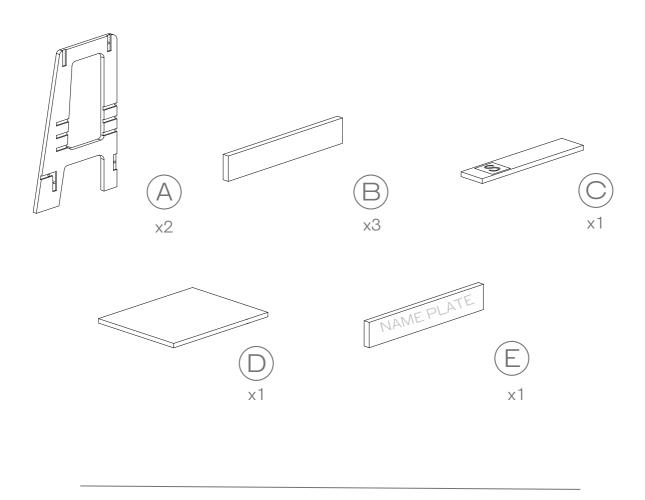

MODERN MONTESSORI FURNITURE

Toddler Tower Assembly Instructions

5 x2 mmm x4 "Drill required for Safetly Clip Installation"

2 L Brackets, 4 screws and covers

MODERN MONTESSORI FURNITURE

Step 2

\*\*Fully tighten all bolts now that they are all installed\*\*