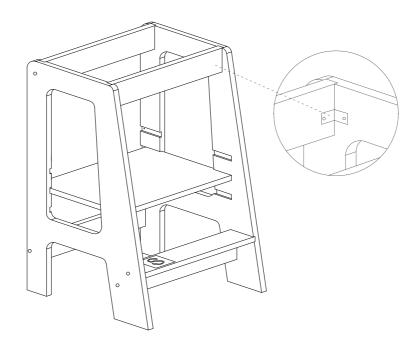

#### Complete

\*\*L-Brackets and covers RECOMMENDED to be installed- drill is required\*\*
Recommended adult supervision at all times