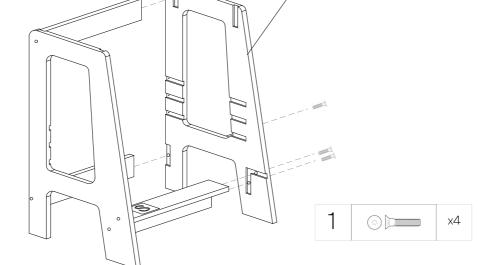

MODERN MONTESSORI FURNITURE

Toddler Tower Assembly Instructions

5 x2 mmm x4 "Drill required for Safetly Clip Installation"

2 L Brackets, 4 screws and covers

MODERN MONTESSORI FURNITURE

Step 2

\*\*Fully tighten all bolts now that they are all installed\*\*