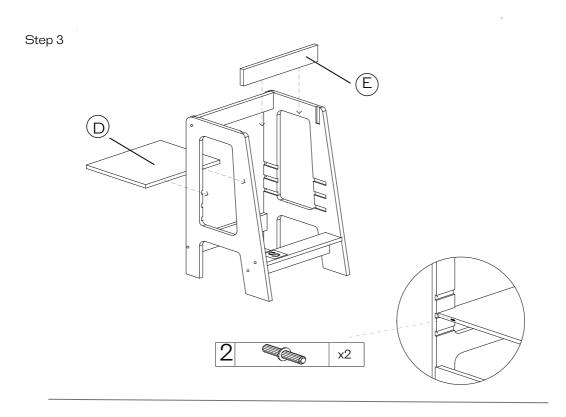

MODERN MONTESSORI FURNITURE

Toddler Tower Assembly Instructions

5 x2 mmm x4 "Drill required for Safetly Clip Installation"

2 L Brackets, 4 screws and covers

MODERN MONTESSORI FURNITURE

Step 2

\*\*Fully tighten all bolts now that they are all installed\*\*